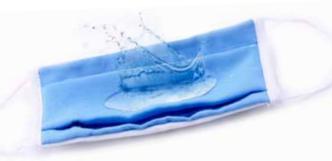

#### Comfortable and strengh,

Washable at least 30 times at 60°C and even more.

Soft touch for optimal comfort.