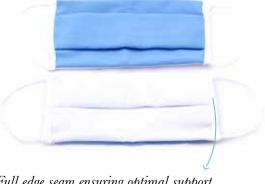

#### **REUSABLE MASKS 3 LAYERS**

- Ecological
- Economic
- ✓ Fast Delivery

Full edge seam ensuring optimal support and well positioning of the integrated filter.

Avenue des Artisans 51 - 7822 GHISLENGHIEN (Belgium) contact@achtec.be - Tél.0492 50 70 46 - BE 0739.761.788